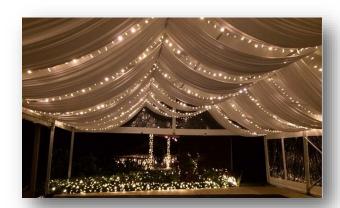

# Package includes:

- 9m x 18m Marquee
- Silk roof liner
- Marquee lighting
- Dance floor
- Round or long banquet guest tables (table size seats 8 to 10 guests)
- Trestle banquet tables (for bridal table)
- Classic white or black folding chairs
- Cake table