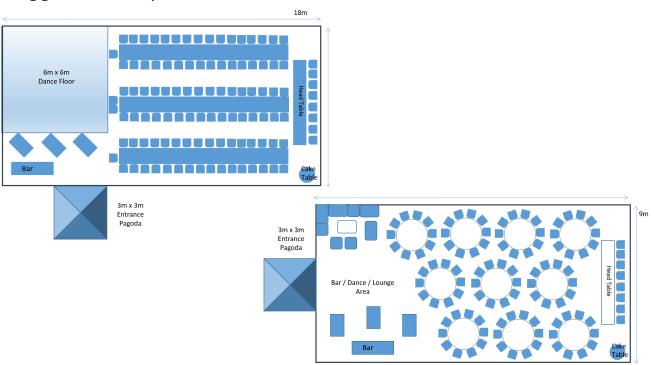

trance ramps for VIP marquees



### Marquee Style Options:



### Traditional Marquees

An aluminium frame with a fabric roof and the option of solid or clear wall panels.

The wall panels can be opened to create entrances or service ways.



### Premium Marquee

Includes all the features of a Traditional marquee but with a levelled, cassette flooring system.

The structure is not required to be pegged or weighted (subject to conditions).



### VIP Marquees

The VIP Marquee has an aluminium frame with a fabric roof and the option of solid or clear (glass) wall panels.

Like the Premium marquee, the VIP Marquee comes with a levelled, cassette flooring system. The structure is not required to be pegged or weighted (subject to conditions).

## Suggested Marquee Floor Plans for 100 Guests: