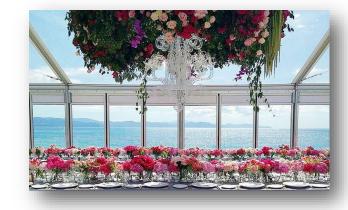

# Package includes:

- 9m x 18m Marquee
- Silk roof liner
- Marquee lighting
- Dance floor
- Round or long banquet guest tables (table size seats 8 to 10 guests)
- Trestle banquet tables (for bridal table)
- Classic white or black folding chairs
- Cake table