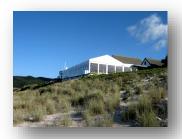

### Traditional Marquees

An aluminium frame with a fabric roof and the option of solid or clear wall panels.

The wall panels can be opened to create entrances or service ways.

### Premium Marquee

Includes all the features of a Traditional marquee but with a levelled, cassette flooring system.

The structure is not required to be pegged or weighted (subject to conditions).

### VIP Marquees

The VIP Marquee has an aluminium frame with a fabric roof and the option of solid or clear (glass) wall panels.

Like the Premium marquee, the VIP Marquee comes with a levelled, cassette flooring system. The structure is not required to be pegged or weighted (subject to conditions).