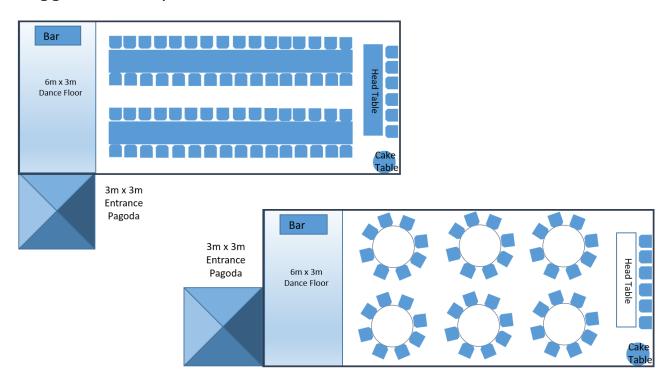

rance ramps for VIP marquees





### Marquee Style Options:



### Traditional Marquees

An aluminium frame with a fabric roof and the option of solid or clear wall panels.

The wall panels can be opened to create entrances or service ways.



#### Premium Marquee

Includes all the features of a Traditional marquee but with a levelled, cassette flooring system.

The structure is not required to be pegged or weighted (subject to conditions).



### VIP Marquees

The VIP Marquee has an aluminium frame with a fabric roof and the option of solid or clear (glass) wall panels.

Like the Premium marquee, the VIP Marquee comes with a levelled, cassette flooring system. The structure is not required to be pegged or weighted (subject to conditions).

# Suggested Marquee Floor Plans for 60 Guests: