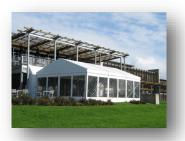

#### Premium Marquee

Includes all the features of a Traditional marquee but with a levelled, cassette flooring system.

The structure is not required to be pegged or weighted (subject to conditions).