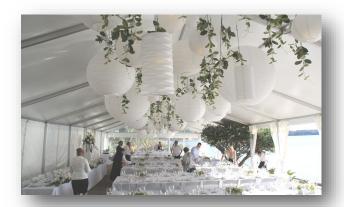

# Wedding with 60 Guests:

### Package includes:

- 6m x 15m Marquee
- Silk roof liner
- Marquee lighting
- Dance floor
- Round or long banquet guest tables (table size seats 8 to 10 guests)
- Trestle banquet tables (for bridal table)
- Classic white or black folding chairs
- Cake table