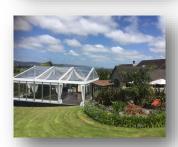

# Wedding with 60 Guests:

### Package includes:

- 6m x 15m Marquee
- Silk roof liner
- Marquee lighting
- Dance floor
- Round or long banquet guest tables (table size seats 8 to 10 guests)
- Trestle banquet tables (for bridal table)
- Classic white or black folding chairs
- Cake table