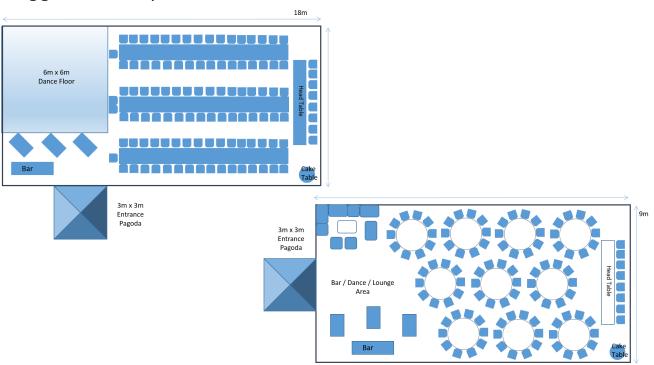

ance ramps for VIP marquees



### Marquee Style Options:



### Traditional Marquees

An aluminium frame with a fabric roof and the option of solid or clear wall panels.

The wall panels can be opened to create entrances or service ways.



#### Premium Marquee

Includes all the features of a Traditional marquee but with a levelled, cassette flooring system.

The structure is not required to be pegged or weighted (subject to conditions).



#### VIP Marquees

The VIP Marquee has an aluminium frame with a fabric roof and the option of solid or clear (glass) wall panels.

Like the Premium marquee, the VIP Marquee comes with a levelled, cassette flooring system. The structure is not required to be pegged or weighted (subject to conditions).

## Suggested Marquee Floor Plans for 100 Guests: