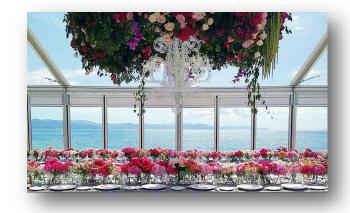

## Package includes:

- 9m x 18m Marquee
- Silk roof liner
- Marquee lighting
- Dance floor
- Round or long banquet guest tables (table size seats 8 to 10 guests)
- Trestle banquet tables (for bridal table)
- Classic white or black folding chairs
- Cake table