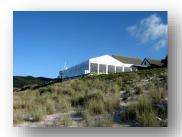

### Traditional Marquees

An aluminium frame with a fabric roof and the option of solid or clear wall panels.

The wall panels can be opened to create entrances or service ways.