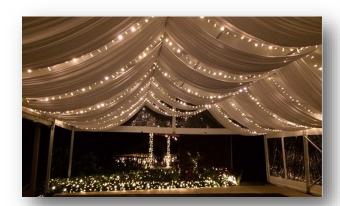

## Package includes:

- 9m x 18m Marquee
- Silk roof liner
- Marquee lighting
- Dance floor
- Round or long banquet guest tables (table size seats 8 to 10 guests)
- Trestle banquet tables (for bridal table)
- Classic white or black folding chairs
- Cake table