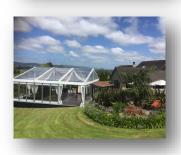

# Marquee Style Options:

ways.

or clear wall panels.

**Traditional Marguees** 

Includes all the features of a Traditional marquee but with a levelled, cassette flooring system.

An aluminium frame with a fabric roof and the option of solid