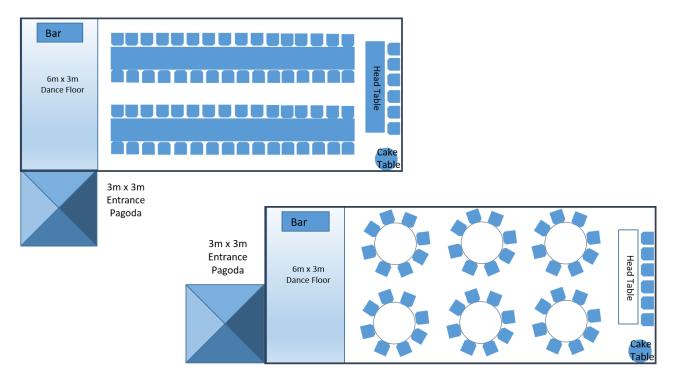

# Suggested Marquee Floor Plans for 60 Guests:

Contact our friendly team to discuss your full requirements: P: 508 627 7833 / E: info@platinumhire.co.nz