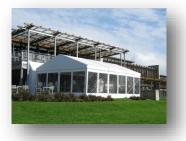

#### **VIP Marquees**

The VIP Marquee has an aluminium frame with a fabric roof and the option of solid or clear (glass) wall panels.

Like the Premium marquee, the VIP Marquee comes with a levelled, cassette flooring system. The structure is not required to be pegged or weighted (subject to conditions).