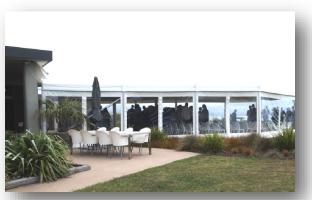

#### **VIP Marquees**

The VIP Marquee has an aluminium frame with a fabric roof and the option of solid or clear (glass) wall panels.

Like the Premium marquee, the VIP Marquee comes with a levelled, cassette flooring system. The structure is not required to be pegged or weighted (subject to conditions).